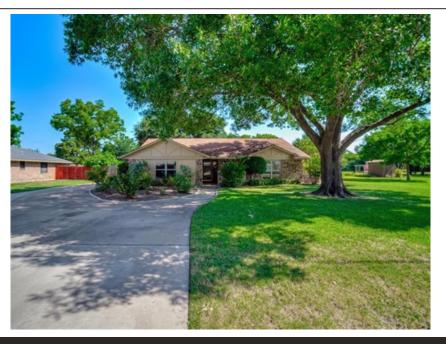

## \$480,000

HIGHEST AND BEST DUE by 4pm on 7.18.24. Discover this charming 3-bedroom, 2-bathroom home in south Grand Prairie, set on over 0.5 acres. Enjoy a serene, country feel with a beautiful diving pool shaded by a majestic oak tree. The property includes a massive 30x40 workshop, a cozy she< shed, and a spacious covered patio that is perfect for outdoor relaxation. The former garage is now a 19x18 versatile flex room, ideal for a home office or gym. With ample space and unique features, this home offers a perfect blend of comfort and functionality. You don"t want to miss this rare gem!